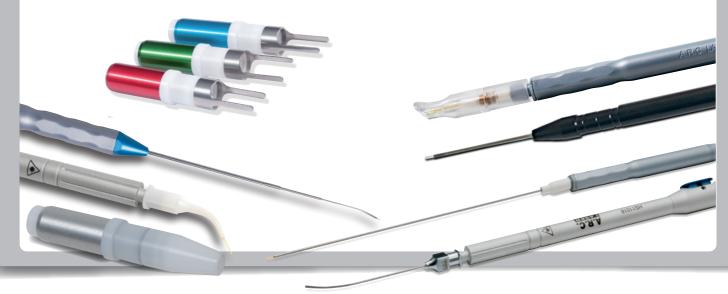

### VERSATILE

First laser with a green aiming beam: Highly visible at all

treatment fields.

Ergonomically designed hand pieces and delivery systems enables surgeons multiple treatment options. With the patented fiber connector, fiber change is quick and easy without compromising performance. A selection of disposable or reusable attachments are available, including the JAZZ laser sapphire scalpel.

### Different System Options

- > Aesthetic
- Dental
- > ENT
- Surgery
- Ophthalmology
- > Veterinary

| Precise Incision | Coagulation       |
|------------------|-------------------|
| Ablation         | Tissue Remodeling |