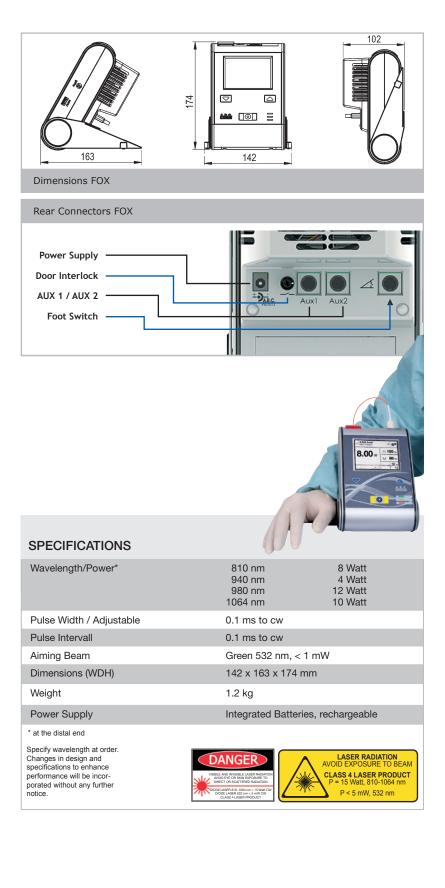

luding the latest surgical procedures. FOX meets the needs of modern surgeons. The cooperation of designers and physicians created the most advanced and affordable diode laser.





# **TOUCH - SELECT - TREAT**



TOUCH SCREEN – Treatment at your finger tips.



Expand your office services with the FOX. Unlimited benefits are offered by the FOX. Any suggestions or design proposals of tips are welcome.





Intuitive screen design.



- Green aiming beam for pinpoint accuracy
- Store up to 99 treatment programs in memory
- Battery operation enables flexible treatment sites
- Superior performance and maximum utilization
- Video library is available via USB flash drive

#### WAVELENGTH OPTIONS: 810, 940, 980, 1064 nm





§ C

# FOX

# The most versatile and affordable surgical laser!











A.R.C. Laser GmbH Bessemerstraße 14 D-90411 Nürnberg Germany

Your local distributor