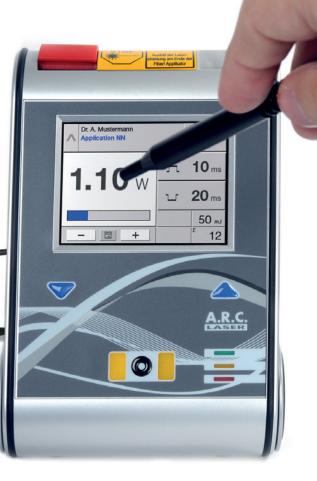

### Not without

200

my FOX! More Comfort = Safety for both patients and surgeon.

Selection of treatment parameters is easy with the "highlight and touch" screen display. Powerselectionisaseasyasnever before with the new status bar.

# **TOUCH - SELECT - TREAT**

TOUCH SCREEN – Treatment at your finger tips.

Expand your office services with the FOX. Unlimited benefits are offered by the FOX. Any suggestions or design proposals of tips are welcome.