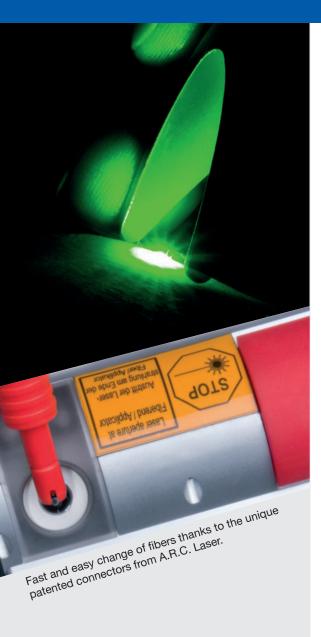

# CALIBRATION at the distal tip of the fiber = safe and accurate treatments

- The new FOX laser can calibrate the output at the distal end of the fiber. The laser will automatically adjust to deliver the selected power displayed. FOX is the world wide leader in providing the most advanced and unique features.
- Change fibers and calibrate to the true output
- This sets a world wide standard