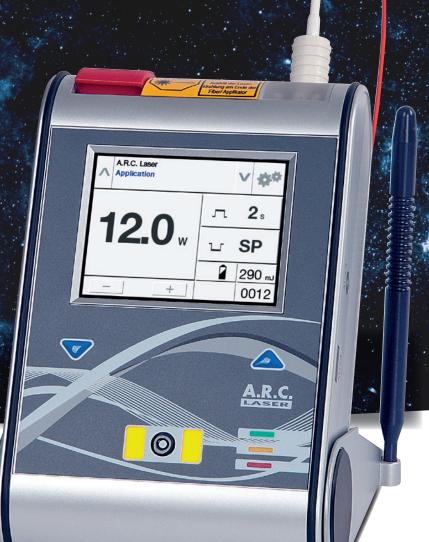

# CALIBRATION at the distal tip of the fiber = safe and accurate treatments

- The new FOX laser can calibrate the output at the distal end of the fiber. The laser will automatically adjust to deliver the selected power displayed. FOX is the world wide leader in providing the most advanced and unique features.
- Change fibers and calibrate to the true output
- This sets a world wide standard

POWER METER

6.50 w 6.02

 Wireless foot switch (optional)

л 50 ...

u 80 m

12.0w

#### CALIBRATION ASSURES SAFETY

| Power selected on the display: | 6.50 W   |
|--------------------------------|----------|
| Fiber<br>transmission          | 93.00 %  |
| Verified power output:         | 6.02 W   |
| Calibrate for safety           | reasons! |

### Not without

200

my FOX! More Comfort = Safety for both patients and surgeon.

Selection of treatment parameters is easy with the "highlight and touch" screen display. Powerselectionisaseasyasnever before with the new status bar.

Intuitive screen design.

- Green aiming beam for pinpoint accuracy
- Store up to 99 treatment programs in memory
- Battery operation enables flexible treatment sites
- Superior performance and maximum utilization
- Video library is available via USB flash drive