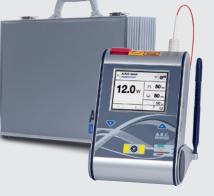

POWER METER

6.50 w 6.02

 Wireless foot switch (optional)

л 50 ...

u 80 m

12.0w