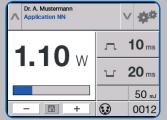

POWER METER

6.50 w 6.02

 Wireless foot switch (optional)

л 50 ...

u 80 m

12.0w

#### CALIBRATION ASSURES SAFETY

| Power selected on the display: | 6.50 W   |
|--------------------------------|----------|
| Fiber<br>transmission          | 93.00 %  |
| Verified power output:         | 6.02 W   |
| Calibrate for safety           | reasons! |