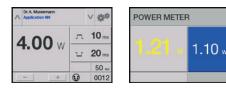

POWER METER

6.50 w 6.02

 Wireless foot switch (optional)

л 50 ...

u 80 m

12.0w

#### CALIBRATION ASSURES SAFETY

| Power selected on the display: | 6.50 W   |
|--------------------------------|----------|
| Fiber<br>transmission          | 93.00 %  |
| Verified power output:         | 6.02 W   |
| Calibrate for safety           | reasons! |